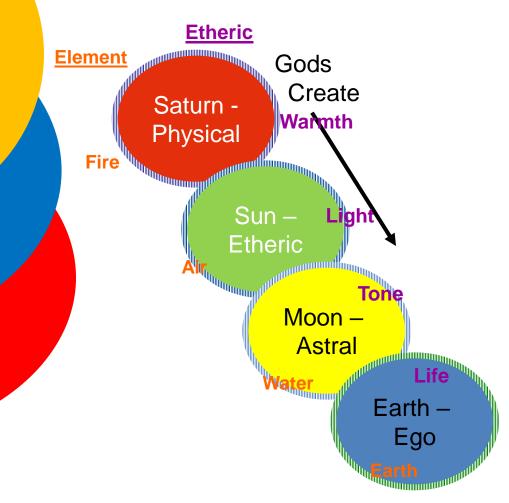

# MOON AND EARTH WERE ONCE ONE

- Apollo missions samples (1970s)
  - Moon has the same signature as Earth
    - Three stable isotopes of oxygen
- 2016: more accurate measurements
  - Confirmed identical compositions
  - Challenge for models
    - Potassium isotopes
  - The mantle atmosphere
    - "Supercritical fluid"
    - Without distinct liquid and gas phases

# WHY DID THE MOON LEAVE?

- Earth would have cracked & crumbled into lumps of dust
  - It will crumble into cosmic dust when its cosmic goal done
  - Earthly matter will be dissolved in cosmic space as cosmic dust when man has passed through his evolution upon it
  - We will be involved in cleaning our "play room"
- Earth saved from early dust by the withdrawal of moon
- Jahve imprinted moon-earth-dust into the human body
  - "Jahve-Elohim formed man of the dust of the [then] earth"
- Genesis, Lecture 9