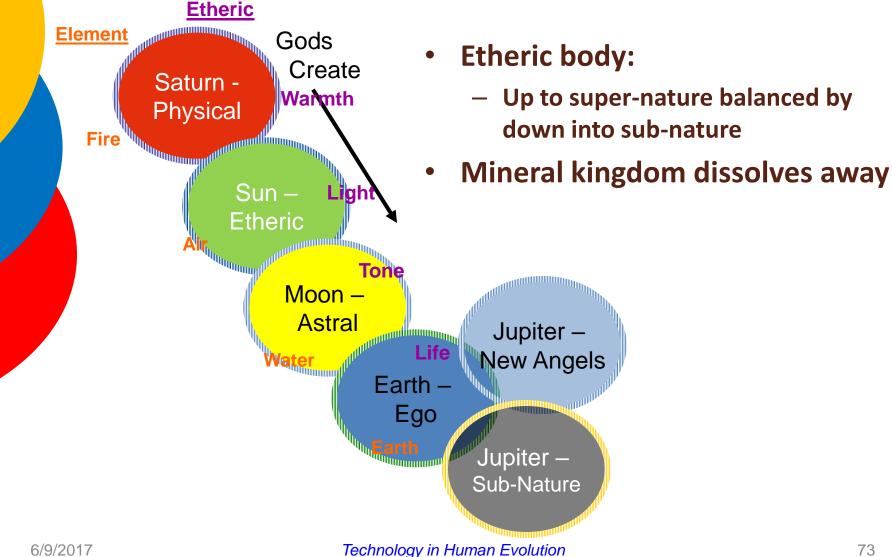

# WHERE ARE WE HEADED?

- Into sub-nature?
- Into supra-nature?
- Both!
  - Rosicrucian science explains the role of Lucifer in the world: "Know, O man, that through thy being flows a current which ascends and a current which descends"

# **INITIAL CONCLUSION**

- The obstacles in our time become bigger, more capable of presenting an evil path as attractive. One can say "I will not watch a movie or spend time in front of a computer screen because I know it has bad effects on me." This becomes a deep moral dilemma for we should also carry in our hearts the Rosicrucian approach to be there in the world where the world is. If I sink down where the world is (if this is truly the case), will I have the strength afterwards to still rise up? Will I too be lost? Here, I believe, the only answer is Know Thyself.
- It is in these times that one becomes capable of consciousness expansion. Humanity's natural path is down into sub-nature. It must go there. But we all already have the seeds to develop the capacities to rise equally into supernature.
- This balance will keep us healthy and allow us help others.