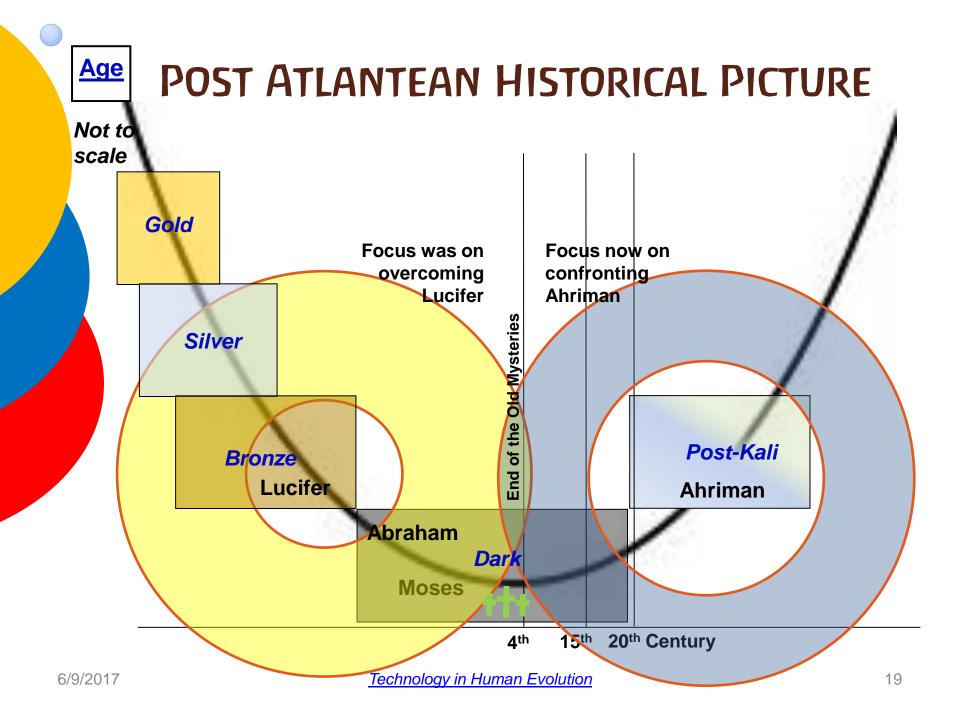

# LIGHT IS GOOD AND DARK EVIL – RIGHT?

- The old Persians, when they felt the **past decaying in light**, with their instinctive clairvoyance, they called it **Ahura Mazdao**, and when they felt the **future in the darkening will**, they called it **Ahriman**.
- And now you have these two world-entities, light and darkness the living thought, the **decaying past** in light, and the growing will, the **coming future** in darkness.
- If we get so far that we regard thought no longer merely in its abstractness, but as light, that we regard the will no longer merely in its abstractness, but as darkness, in its material nature; if we get so far as to be able to regard the **warmth**-content, for example, of the light-spectrum, as being connected with the past, and the material side, the **chemical** side of the spectrum as being connected with the future, we pass over from the purely abstract to the concrete.
- We are no longer such dried-up, pedantic thinkers, merely working with the head; we know that what does work in our heads is really the light that surrounds us.
- And we are no longer such prejudiced people as to have only pleasure in light: we know also that **in the light is death**, a dying world. We can sense the world-tragedy in the light. We can also get from the abstract thought to the **rhythm** of the world. And **in darkness we see the seeds of the future**.

# **ISSUES TODAY**

"These mysteries of **birth and death** presuppose likewise that mankind will first come to experience a certain maturity; they presuppose that **man will really be able to confront Ahriman** and Lucifer consciously. -- *Three Streams in Human Evolution*, Lecture 5, 12Oct1918, Dornach, GA 184

# **MID-POINT CHANGING OF THE GUARD**

- Spirits of Form led until 15<sup>th</sup> Century
- Now Spirits of Personality (Archai) begin to ascend to Exusiai level
- They do not intercede but wait for us to rise to them
- Freedom
- Michael
- 1879 on