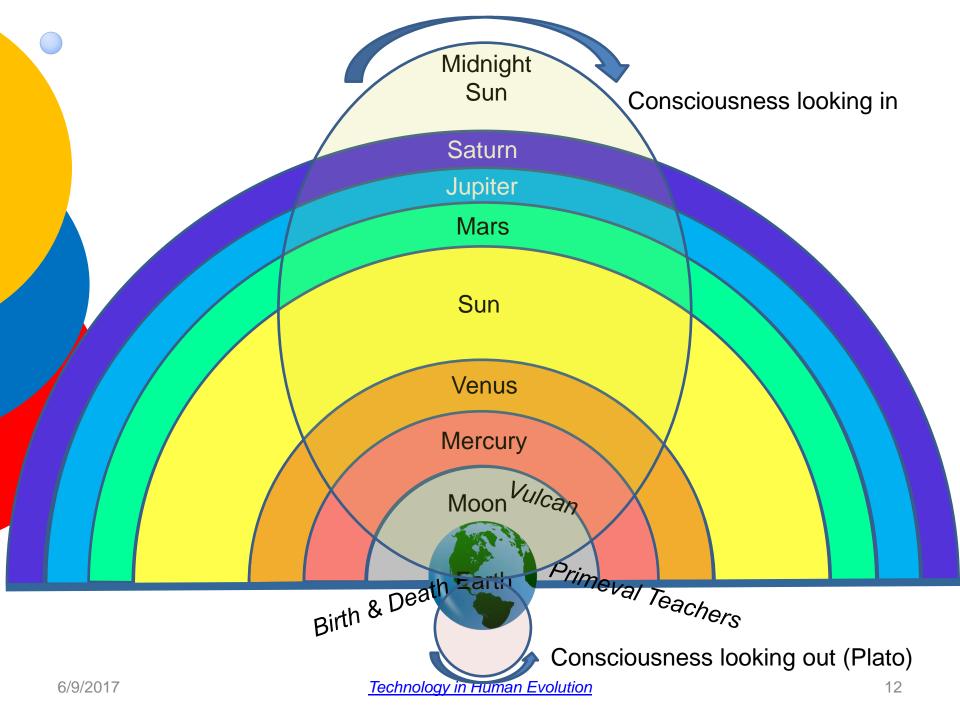

# **EVOLUTION OF CONSCIOUS AWARENESS**

#### Not to scale

Technology in Human Evolution

#### Not to scale

#### **PAST PLANETARY CONDITIONS**

# EARTH EVOLUTION

- Mercury is the only metal which has not solidified.
- When this will have happened the soul of man will have become totally independent of the physical body and astral imaginative vision will have become conscious.
- This fact is connected with the forces of Mercury which influence the second part of Earth evolution during which they will densify and finally become solid.
- The Earth is both Mars and Mercury.
- And it is this which Initiates have woven into our language by indicating that the days of the week belong to the planets of our evolution: Mars and Mercury are placed between the Moon and Jupiter.