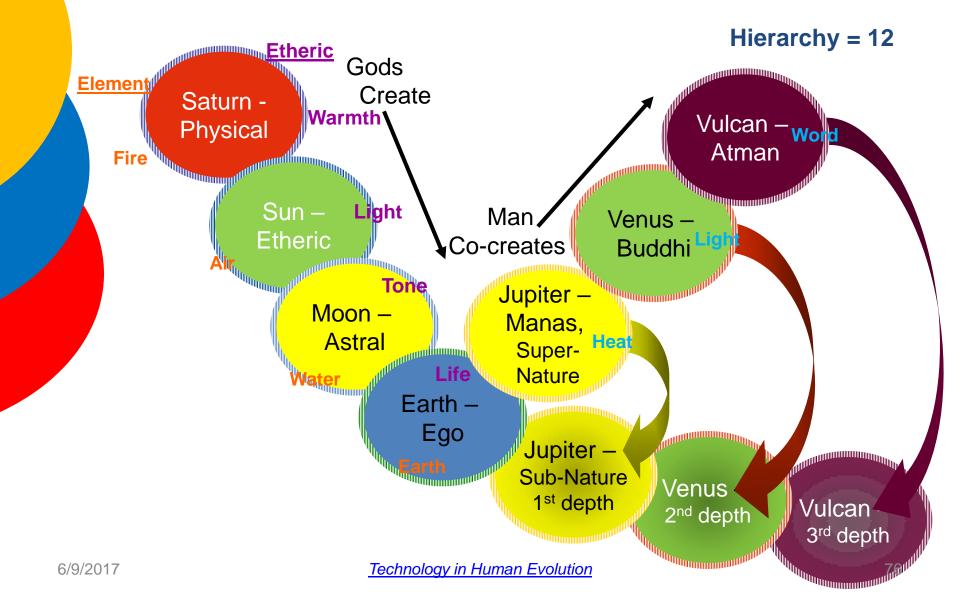

#### **PAST PLANETARY CONDITIONS**

# EARTH EVOLUTION

- Mercury is the only metal which has not solidified.
- When this will have happened the soul of man will have become totally independent of the physical body and astral imaginative vision will have become conscious.
- This fact is connected with the forces of Mercury which influence the second part of Earth evolution during which they will densify and finally become solid.
- The Earth is both Mars and Mercury.
- And it is this which Initiates have woven into our language by indicating that the days of the week belong to the planets of our evolution: Mars and Mercury are placed between the Moon and Jupiter.

#### PREPARING FOR THE NEXT COSMIC STAGE **OF THE HUMAN CONDITION**

# **7 STAGES OF HUMAN CONDITION**

- because he receives from the spiritual world his tendency to express in spherical form his experiences on Saturn, Sun and Moon, his head on Earth — since it is not of the Earth — is continually giving him over to death
- R.S., *The Shaping of the Human Form out of Cosmic and Earthly Forces*, Dornach, 26Nov1920, GA 202