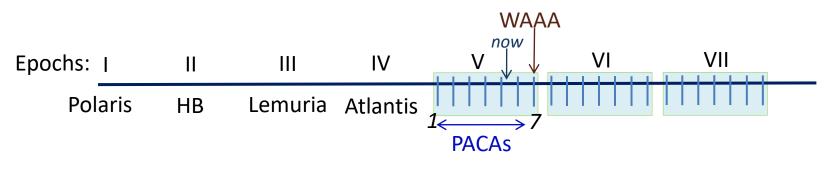

# **SEVEN EPOCHS WITHIN EARTH-CONDITION**

- "In the 7<sup>th</sup> PACA of civilization, this War of All Against All will break out in the most terrible form
- "Great and mighty forces will be let loose by the discoveries, turning the whole earth-globe into a kind of live electric mass [with spidery beings]
- "In a way that *cannot be discussed*, a tiny handful will be protected and preserved"
- R. Steiner, *The Atom as Coagulated Electricity*, GA 93, 24 Dec. 1904

### PROCREATION IN 6<sup>TH</sup> AND 7<sup>TH</sup> PACAS

- In the 6<sup>th</sup> PACA, the human fertility which depends on the powers of light for its impulses will gradually come to an end
  - The powers of darkness will have to intervene so that the affair may continue for a time
- We know the seeds for the 6<sup>th</sup> Post-Atlantean Age of civilization [PACA] lie in the East of Europe
  - The East of Europe will develop powerful tendencies which do not allow physical human reproduction to continue beyond the 6<sup>th</sup> PACA
  - Let the earth enter into a form of existence in soul and spirit
- The other impulses for the **seventh Post-Atlantean Age** of civilization, in which **procreation** will be guided by impulses from the **cast-down Angels**, will come from **America**

#### LIFE IN THE 8<sup>TH</sup> MILLENNIUM

- Infertility will last nearly 2000 years!
  - Problem for > 4000 years; begins now!
  - Larynx procreation comes much later
  - Will all babies be "test tube" babies?
  - Or will we inhabit robots?
- Different War of All Against All
  - Destruction of our avatar/surrogate existence out of egoism
- Our thoughts today become the earth's new reality
  - What has no reality today will become reality then
  - Because we can think only of the material:
  - New beings arise between mineral and plant kingdoms
    - Resemble automatons
    - Over abundant intelligence
    - Connected network like spiders some want to be one with them

# FROM AN OUTLINE OF OCCULT SCIENCE

- "The transformations in the things of the earth existing outside the human being occur with a certain relationship to humanity's own evolution.
  - After the 7<sup>th</sup> cultural age has run its course, the earth will be visited by a catastrophe that may be likened to what occurred between the Atlantean and post-Atlantean ages, and the transformed earth conditions after this catastrophe will again evolve in seven time periods.
- Human souls who will then be incarnated will experience, at a higher stage, the union with the higher world experienced by the Atlanteans at a lower stage.
  - Only those human beings, however, in whom are incarnated human souls that have developed in a manner possible through the influences of the Greco-Latin PACA and the subsequent 5<sup>th</sup>, 6<sup>th</sup>, and 7<sup>th</sup> PACAs of evolution will be able to cope with the newly formed earth conditions.
- The inner being of such souls will correspond to what the earth has then become."

# **MID-POINT CHANGING OF THE GUARD**

- Spirits of Form led until 15<sup>th</sup> Century
- Now Spirits of Personality (Archai) begin to ascend to Exusiai level
- They do not intercede but wait for us to rise to them
- Freedom
- Michael
- 1879 on