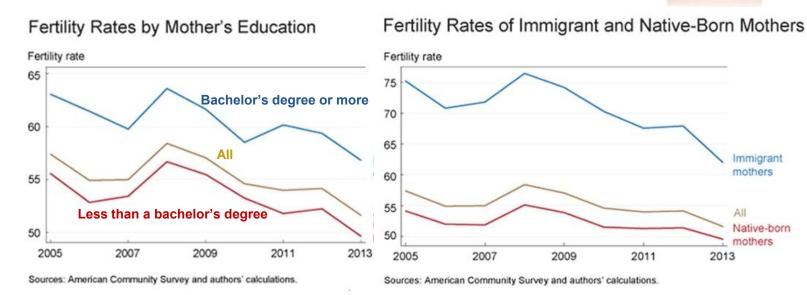

### Millennials prefer pets over children

**USA FERTILITY RATE** 

- 1957: 122.9 births per 1,000 women
- 2016: 59.8 births per 1,000 women

> 50% decline in 59 years!

feet

umbilical cord

finger nails

cervix vagin fat

uterus

hair

Immigrant mothers

Native-born

mothers

All