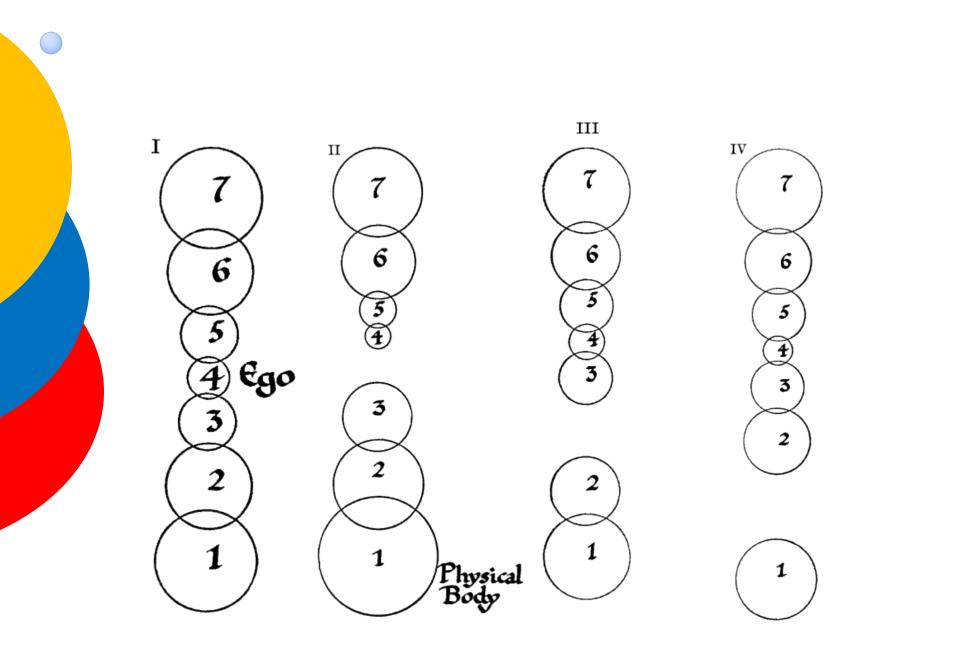

#### **PAST PLANETARY CONDITIONS**

# EARTH EVOLUTION

- Mercury is the only metal which has not solidified.
- When this will have happened the soul of man will have become totally independent of the physical body and astral imaginative vision will have become conscious.
- This fact is connected with the forces of Mercury which influence the second part of Earth evolution during which they will densify and finally become solid.
- The Earth is both Mars and Mercury.
- And it is this which Initiates have woven into our language by indicating that the days of the week belong to the planets of our evolution: Mars and Mercury are placed between the Moon and Jupiter.

#### PREPARING FOR THE NEXT COSMIC STAGE **OF THE HUMAN CONDITION**

# **7 STAGES OF HUMAN CONDITION**

- because he receives from the spiritual world his tendency to express in spherical form his experiences on Saturn, Sun and Moon, his head on Earth — since it is not of the Earth — is continually giving him over to death
- R.S., *The Shaping of the Human Form out of Cosmic and Earthly Forces*, Dornach, 26Nov1920, GA 202