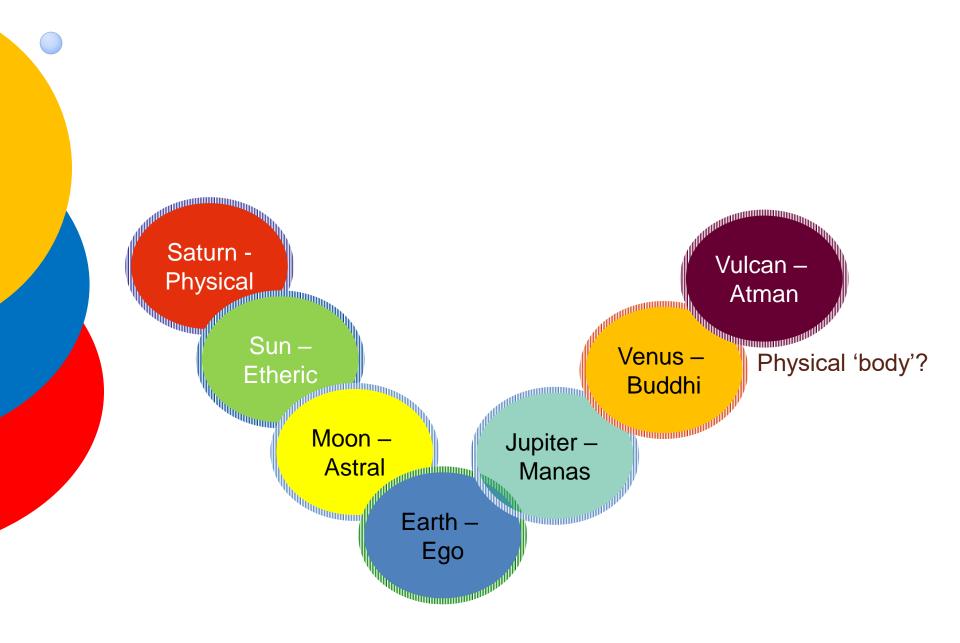

#### **PAST PLANETARY CONDITIONS**

# EARTH EVOLUTION

- Mercury is the only metal which has not solidified.
- When this will have happened the soul of man will have become totally independent of the physical body and astral imaginative vision will have become conscious.
- This fact is connected with the forces of Mercury which influence the second part of Earth evolution during which they will densify and finally become solid.
- The Earth is both Mars and Mercury.
- And it is this which Initiates have woven into our language by indicating that the days of the week belong to the planets of our evolution: Mars and Mercury are placed between the Moon and Jupiter.

#### PREPARING FOR THE NEXT COSMIC STAGE **OF THE HUMAN CONDITION**

# **7 STAGES OF HUMAN CONDITION**

- because he receives from the spiritual world his tendency to express in spherical form his experiences on Saturn, Sun and Moon, his head on Earth — since it is not of the Earth — is continually giving him over to death
- R.S., *The Shaping of the Human Form out of Cosmic and Earthly Forces*, Dornach, 26Nov1920, GA 202