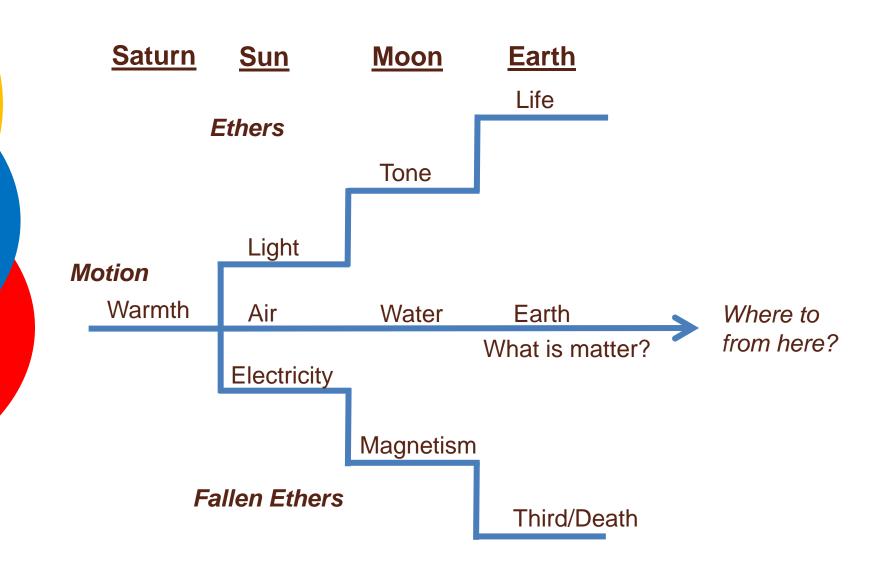

## EARTH-SOLAR SYSTEM

- Each planet is a home to a set of beings
- Earth is where the human stage exists
- Today's sun withdrew 'with finer elements'
  - During recapitulation of Old Sun
  - Negative 'space'
  - For the advanced beings
- Today's moon also withdrew 'with coarser elements'
  - During Lemurian Epoch

#### **ESOTERIC SCIENCE: OLD SATURN**

- Thrones sacrificed their substance
- 'Egg-shaped' warmth entitites
- Current Archai were at human stage

#### **ESOTERIC SCIENCE: OLD SUN**

- Kyriotetes sacrificed their substance
- Air-Fire-Light
- Life to entities Death at cycle end
- Current Archangeloi at human stage

#### **ESOTERIC SCIENCE: OLD MOON**

- Dynamis sacrificed their substance
- Water-Air-Fire-Light-Chem/tone Ether
- Traversals of the zodiac
  - Development of Wisdom
- Current Angeloi at human stage

#### **ESOTERIC SCIENCE: EARTH**

- Earth Ego
- Exusiai sacrificed their substance
- Earth-Water-Air-Fire-Light-Chem-Life
- Traversals of the zodiac
  - Love and Freedom
- We are now on the human stage