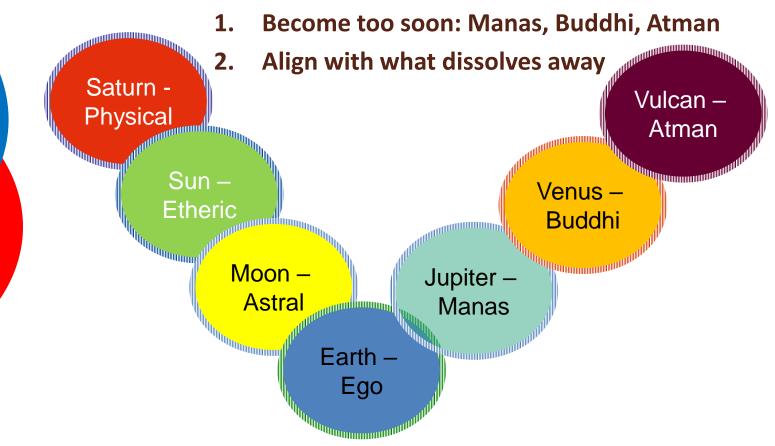

## THE SPIRITUAL HIERARCHIES

| Name        | Role        | Influence   | Level/Goal |  |
|-------------|-------------|-------------|------------|--|
| Seraphim    | Love        | Speak2stars |            |  |
| Cherubim    | Harmony     | Zodiac      |            |  |
| Thrones     | Will        | Saturn      |            |  |
| Kyriotetes  | Wisdom      | Jupiter     |            |  |
| Dynamis     | Movement    | Mars        |            |  |
| Exusiai     | Form        | Sun         |            |  |
| Archai      | Personality | Venus       | Atma       |  |
| Archangeloi | Fire        | Mercury     | Buddhi     |  |
| Angeloi     | Twilight    | Moon        | Manas      |  |

#### **COSMIC AREA OF INFLUENCE**

INFLUENCE BOUNDARY THRONES KYRIOTETES •DYNAMIS •EXUSIAI ARCHAI •ARCHANGELS •ANGELS WHERE ARE THE **VULCANS?** 

#### **ELLIPTICAL ORBITS**

INFLUENCE BOUNDARY •THRONES •KYRIOTETES •DYNAMIS •EXUSIAI •ARCHAI •ARCHANGELS •ANGELS

AN ELLIPSE HAS TWO `CENTERS': SUN AND ? `EARTH'? "SUN HAS 99.9% OF THE MASS IN THE SOLAR SYSTEM" KEPLER'S 3<sup>RD</sup> LAW: Neither the linear speed nor the angular speed of the planet in the orbit is constant, but the *area speed* is constant.