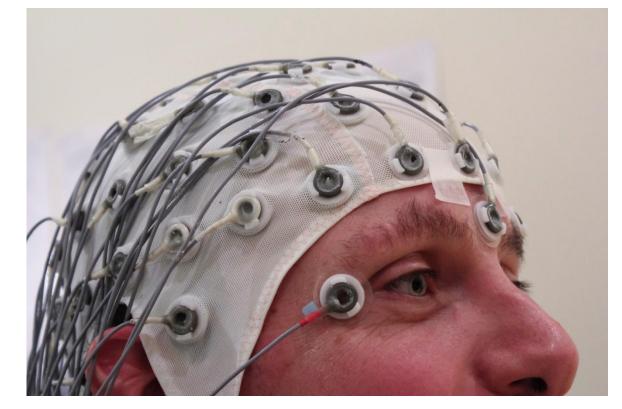

#### **Emancipation: Disabilities, Stroke, Paraplegics**

- EEG skull cap
- Monitors activity
- Signatures
  action

Source: <u>https://futurism.com/experimental-brain-implant-lets-a-paralyzed-woman-communicate/</u> Passive BCI: fusing BCI technology with cognitive monitoring, providing information about the users' intentions, situational interpretations and emotional states to the technical system. <u>http://iopscience.iop.org/article/10.1088/1741-2560/8/2/025005/meta</u>