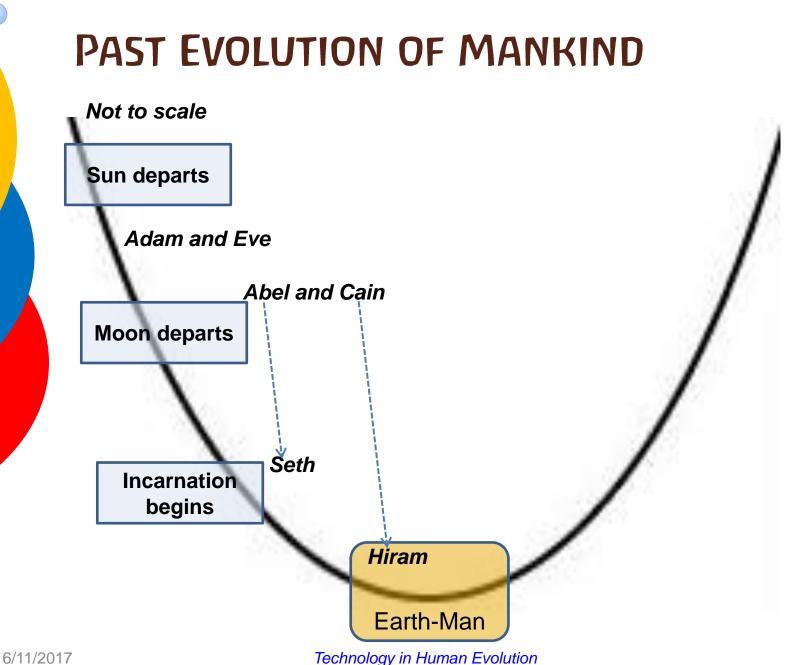

#### THE TWO RACES OF MANKIND

#### Abel

- Yahweh→Adam thru Eve
- Sons of God
- Takes world as it is
- Shepherd/priests
- Feminine wisdom
- Life will expire in form
- Seth inherits
  - Seth from sexual union

#### Cain

- From Elohim thru Eve
- Sons of Fire
- Tills and transforms earth
- Builders/kings
- Masculine wisdom
- Create new life from the inanimate through art

## THE TEMPLE LEGEND

- At the close of the Sentient Soul Age (~950 BC)
- As Noah's Ark was the dimensions of PACA man, so was this Temple the archetype of mankind's future form
  - Yahweh is the God of form
- King Solomon: descendent of Abel, handsome, wise
- Hiram Abiff: descendent of Cain, fire, wise w/organizing
  - CRC is the guardian of the secrets of the Molten Sea
- Queen of Sheba: the human soul
  - Transition from calm devotion to past to fire for the future
  - Bears new lineage of future Man through Hiram
- New Temple: Mankind

#### HUMANS LEAVE THE EARTH AND RETURN

- [Occult Science] Human souls left the earth (during Lemurian and Atlantean) for other planets and better conditions
  - Mars, Jupiter and the other planets: source of oracles
- In Atlantis man was the last being to enter the earth
- All men returned to earth from the other planets by 1879
- 1880: now beings from cosmic regions could enter into relation with man *on the earth*
- Since 1880, Vulcan beings *descend into earthly evolution*
- They are the first, super-earthly beings to bring messages
- To them we owe our Spiritual Science