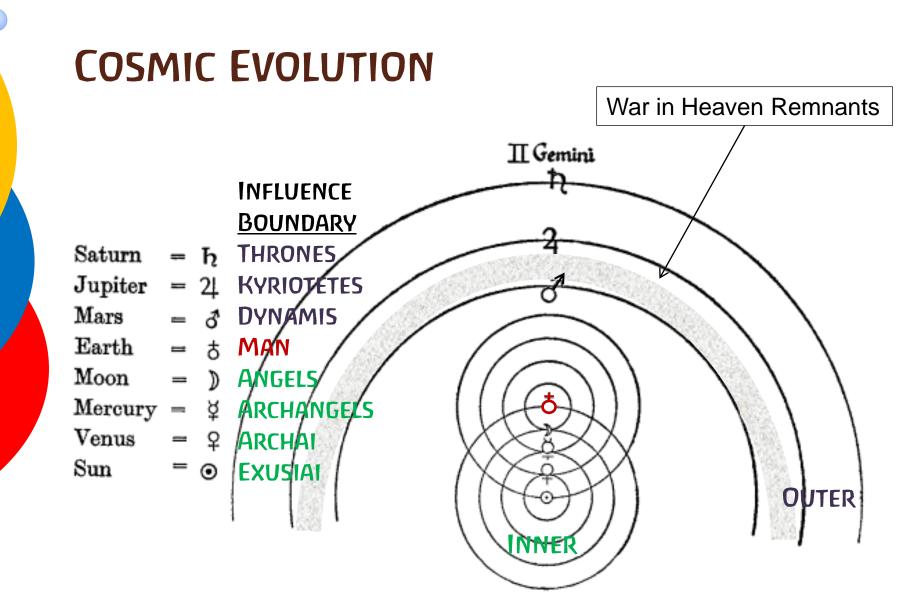

## THE SPIRITUAL HIERARCHIES

| Name        | Role        | Influence   | Level/Goal |  |
|-------------|-------------|-------------|------------|--|
| Seraphim    | Love        | Speak2stars |            |  |
| Cherubim    | Harmony     | Zodiac      |            |  |
| Thrones     | Will        | Saturn      |            |  |
| Kyriotetes  | Wisdom      | Jupiter     |            |  |
| Dynamis     | Movement    | Mars        |            |  |
| Exusiai     | Form        | Sun         |            |  |
| Archai      | Personality | Venus       | Atma       |  |
| Archangeloi | Fire        | Mercury     | Buddhi     |  |
| Angeloi     | Twilight    | Moon        | Manas      |  |

#### **COSMIC AREA OF INFLUENCE**

INFLUENCE BOUNDARY THRONES KYRIOTETES •DYNAMIS •EXUSIAI ARCHAI •ARCHANGELS •ANGELS WHERE ARE THE **VULCANS?** 