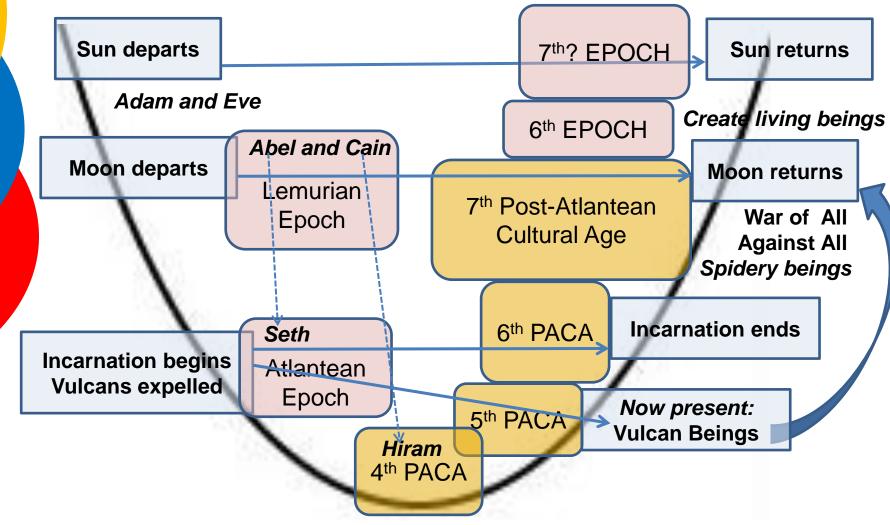

## **EARTH EVOLUTION**

| 8 | Epoch       | Recapitulate | Cosmic                                           | Element: Body                                         |  |  |
|---|-------------|--------------|--------------------------------------------------|-------------------------------------------------------|--|--|
| F | Polarian    | Old Saturn   | Warm nebula,<br>Saturn forms                     | Warmth physical                                       |  |  |
| ł | Hyperborean | Old Sun      | Jupiter, Mars<br>Sun separate                    | Air-light: <u>etheric,</u><br>Vulcan w/Sun being      |  |  |
| l | emurian     | Old Moon     | Mercury, Venus<br>Moon splits off                | Water-chem: astral,                                   |  |  |
| ł | Atlantean   | none         | 4 group souls:<br>bull, lion,eagle,<br>angel-man | Earth Ego,<br>Hardening, Vulcans<br>expelled from sun |  |  |
|   | uuuuuu      |              |                                                  |                                                       |  |  |

#### **OUR DARKEST AND HARDEST ERA**

- "Before the exit of the moon, everything that should have been habitable on earth was often hardened, crusted, withered, mummified.
- There was actually a period when souls were seeking in vain for bodies for their own evolution on earth. The consequence was that certain beings simply could not at that time have returned to the physical plane as men. They could not have incarnated again on the earth.
- These beings then went to other cosmic bodies that had separated from the sun, namely, to Venus, Jupiter, Saturn and Mars. There was a time when the majority of these beings who should normally have incarnated on the earth according to their nature and their stage of evolution, placed themselves under the protection of the beings of Mars, Jupiter, Venus or Saturn, having ascended to and populated these cosmic bodies.
- Only the strongest souls found it possible to cope with the stubborn bodies and keep them flexible. It was only the best soul material that then came again to the earth, because its power to master the stubborn bodies was the greatest. But under such conditions evolution could not have progressed." -- *Rosicrucian Esotericism*, lecture 7, GA109
- Return to earth: in groups from planets  $\rightarrow$  races (Lemuria&Atlantis)

## TASK OF THE VULCAN ORACLE

- "On Atlantean continent we should distinguish between oracles of the Moon, Mercury, Venus, Sun, Mars, Jupiter, and Saturn. ...
- On Atlantis, people who were suited to develop this or that cognitive capacity were chosen from the population and assigned to one of the seven oracles.
- Of the seven oracles, which were named after the seven planets in ancient Atlantis, the Sun Oracle stood out from all the others, but next to it the Vulcan Oracle prepared itself in secrecy for its future task."
- *The Principle of Spiritual Economy*, lecture 11, 31May1909, GA109

## **POST-ATLANTEAN CULTURAL AGES (PACA)**

|       | PACA                    | Cosmic                       | Comment                                   |                                       |
|-------|-------------------------|------------------------------|-------------------------------------------|---------------------------------------|
|       | 1 <sup>st</sup> India   | Saturn recapit               | Recall Polarian                           | MUMMUM                                |
| lu.   | 2 <sup>nd</sup> Persia  | Sun recapit                  | Recall Hyperborean                        | I I I I I I I I I I I I I I I I I I I |
|       | 3 <sup>rd</sup> Egypt   | Moon recapit                 | Recall Lemuria                            |                                       |
|       | 4 <sup>th</sup> Gr-Rm   | HB here, MoG                 | Ego 'arrives', Atlantis                   |                                       |
|       | 5 <sup>th</sup> now     | Confronting<br>evil          | Deepest into matter<br>Freedom, no recall | اللال                                 |
|       | 6 <sup>th</sup> Slav    | Philadelphia                 | Wisdom→Love                               |                                       |
| ullu" | 7 <sup>th</sup> Americn | WAA, rescue,<br>Moon returns | Purification, separate                    |                                       |
|       |                         |                              |                                           | -                                     |

#### THE TWO RACES OF MANKIND

#### Abel

- Yahweh→Adam thru Eve
- Sons of God
- Takes world as it is
- Shepherd/priests
- Feminine wisdom
- Life will expire in form
- Seth inherits
  - Seth from sexual union

#### Cain

- From Elohim thru Eve
- Sons of Fire
- Tills and transforms earth
- Builders/kings
- Masculine wisdom
- Create new life from the inanimate through art

## THE TEMPLE LEGEND

- At the close of the Sentient Soul Age (~950 BC)
- As Noah's Ark was the dimensions of PACA man, so was this Temple the archetype of mankind's future form
  - Yahweh is the God of form
- King Solomon: descendent of Abel, handsome, wise
- Hiram Abiff: descendent of Cain, fire, wise w/organizing
  - CRC is the guardian of the secrets of the Molten Sea
- Queen of Sheba: the human soul
  - Transition from calm devotion to past to fire for the future
  - Bears new lineage of future Man through Hiram
- New Temple: Mankind