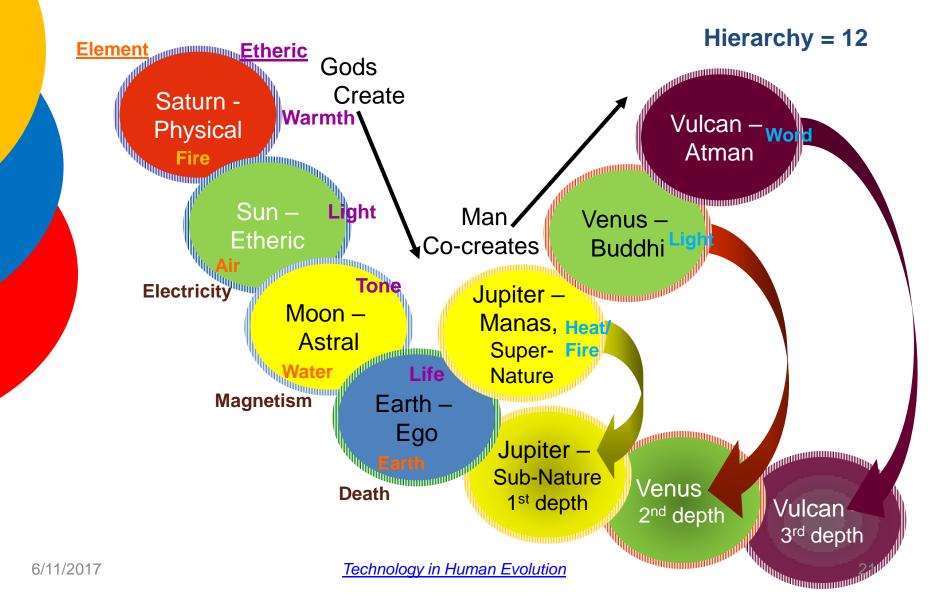

## EARTH-SOLAR SYSTEM

- Each planet is a home to a set of beings
- Earth is where the human stage exists
- Today's sun withdrew 'with finer elements'
  - During recapitulation of Old Sun
  - Negative 'space'
  - For the advanced beings
- Today's moon also withdrew 'with coarser elements'
  - During Lemurian Epoch

#### **ESOTERIC SCIENCE: OLD SATURN**

- Thrones sacrificed their substance
- 'Egg-shaped' warmth entitites
- Current Archai were at human stage

#### **ESOTERIC SCIENCE: OLD SUN**

- Kyriotetes sacrificed their substance
- Air-Fire-Light
- Life to entities Death at cycle end
- Current Archangeloi at human stage

#### **ESOTERIC SCIENCE: OLD MOON**

- Dynamis sacrificed their substance
- Water-Air-Fire-Light-Chem/tone Ether
- Traversals of the zodiac
  - Development of Wisdom
- Current Angeloi at human stage

#### **ESOTERIC SCIENCE: EARTH**

- Earth Ego
- Exusiai sacrificed their substance
- Earth-Water-Air-Fire-Light-Chem-Life
- Traversals of the zodiac
  - Love and Freedom
- We are now on the human stage

## THE SPIRITUAL HIERARCHIES

| Name        | Role        | Influence   | Level/Goal |  |
|-------------|-------------|-------------|------------|--|
| Seraphim    | Love        | Speak2stars |            |  |
| Cherubim    | Harmony     | Zodiac      |            |  |
| Thrones     | Will        | Saturn      |            |  |
| Kyriotetes  | Wisdom      | Jupiter     |            |  |
| Dynamis     | Movement    | Mars        |            |  |
| Exusiai     | Form        | Sun         |            |  |
| Archai      | Personality | Venus       | Atma       |  |
| Archangeloi | Fire        | Mercury     | Buddhi     |  |
| Angeloi     | Twilight    | Moon        | Manas      |  |