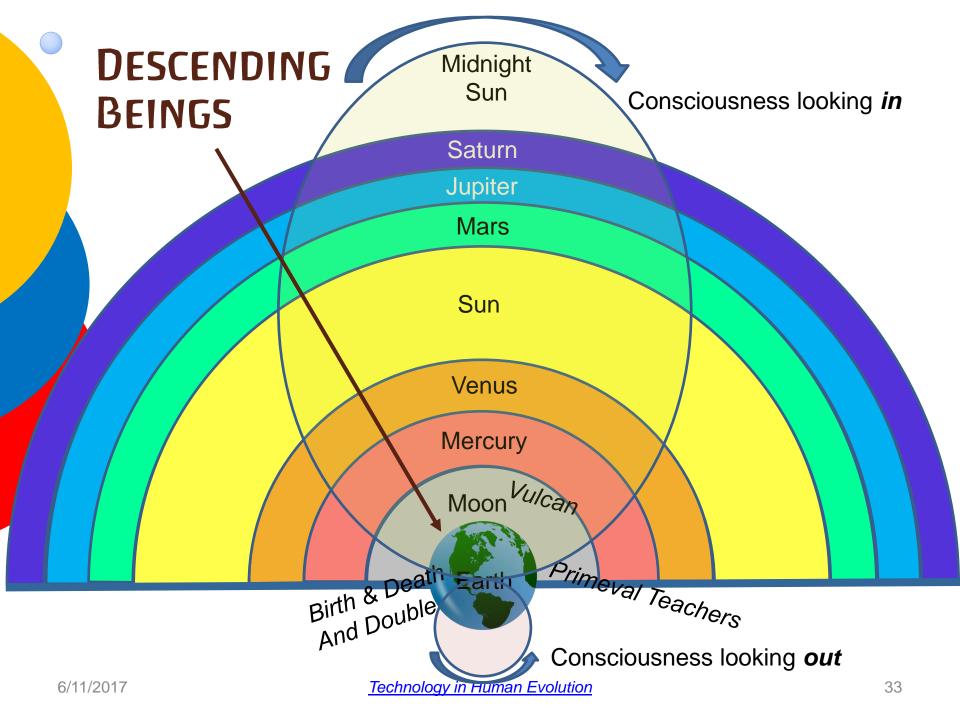

#### HUMANS LEAVE THE EARTH AND RETURN

- [Occult Science] Human souls left the earth (during Lemurian and Atlantean) for other planets and better conditions
  - Mars, Jupiter and the other planets: source of oracles
- In Atlantis man was the last being to enter the earth
- All men returned to earth from the other planets by 1879
- 1880: now beings from cosmic regions could enter into relation with man *on the earth*
- Since 1880, Vulcan beings *descend into earthly evolution*
- They are the first, super-earthly beings to bring messages
- To them we owe our Spiritual Science

## **VULCAN ORACLE (OCCULT SCIENCE)**

- Human individuals who were affected most by Luciferic influence were able to reach up only to a certain being (and associates) who had been the earliest to be expelled from the sun development
  - Hence the myth of Hephaestus/Vulcan being thrown off Olympus
- This being has not a special planet in the cosmos, but lives in the environment of the earth itself, with which he has been again united since his return from the sun
- The human beings to whom this being manifested himself as higher ego may be called members of the "Vulcan oracle"
- Their eyes were turned more toward **earth phenomena** than was the case with the other initiates
  - The Mercury initiates, on the other hand, laid the basis for the knowledge of the more supersensory things, and to a still higher degree, this was done by the Venus initiates
- They laid the first **foundation** for what appeared later on among human beings as "science" and "art" [compare to Prometheus]

#### WHAT ARE VULCANS NOW TRYING TO DO?

- "These Vulcan Beings, from between the Moon and Mercury [what we call Venus today], are trying to obtain a foothold in earthly existence.
- They seek to be the **fore-runners** of the end of the earth and the **return of the moon**.
- "Our shadowy intellectual understanding must be reanimated by the pictures of Spiritual Science. Shock after shock will arise and the earth will dissolve into chaos if these Beings meet with opposition from humanity." -- Evolution Of Human Freedom And Personal Consciousness, 19Jan1905, no GA

#### ARE VULCANS GOOD OR BAD?

- "Since the eighties of the nineteenth century, super-earthly Beings have been seeking to enter the sphere of earthexistence.
- Just as the Vulcan-men were the last to come down to the earth so now Vulcan Beings are actually coming into the realm of earthly existence.
- Super-earthly Beings are already here, and the fact that we are able to have a connected body of Spiritual Science at all today is **due to** the circumstance that Beings from beyond the earth are bringing the messages from the spiritual world down into earth-existence
- These Beings of whom I have spoken will gradually come down to the earth; Vulcan Beings, 'Supermen' of Vulcan, 'Supermen' of Venus, of Mercury, of the Sun, will unite with this earth-existence" -