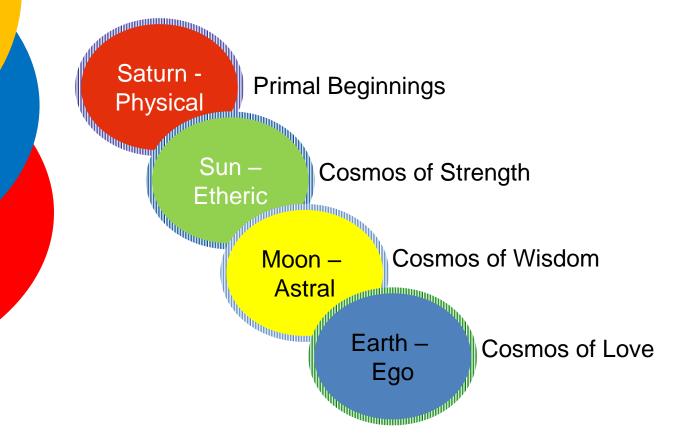

## EARTH-SOLAR SYSTEM

- Each planet is a home to a set of beings
- Earth is where the human stage exists
- Today's sun withdrew 'with finer elements'
  - During recapitulation of Old Sun
  - Negative 'space'
  - For the advanced beings
- Today's moon also withdrew 'with coarser elements'
  - During Lemurian Epoch

#### **ESOTERIC SCIENCE: OLD SATURN**

- Thrones sacrificed their substance
- 'Egg-shaped' warmth entitites
- Current Archai were at human stage

#### **ESOTERIC SCIENCE: OLD SUN**

- Kyriotetes sacrificed their substance
- Air-Fire-Light
- Life to entities Death at cycle end
- Current Archangeloi at human stage

#### **ESOTERIC SCIENCE: OLD MOON**

- Dynamis sacrificed their substance
- Water-Air-Fire-Light-Chem/tone Ether
- Traversals of the zodiac
  - Development of Wisdom
- Current Angeloi at human stage

#### **ESOTERIC SCIENCE: EARTH**

- Earth Ego
- Exusiai sacrificed their substance
- Earth-Water-Air-Fire-Light-Chem-Life
- Traversals of the zodiac
  - Love and Freedom
- We are now on the human stage