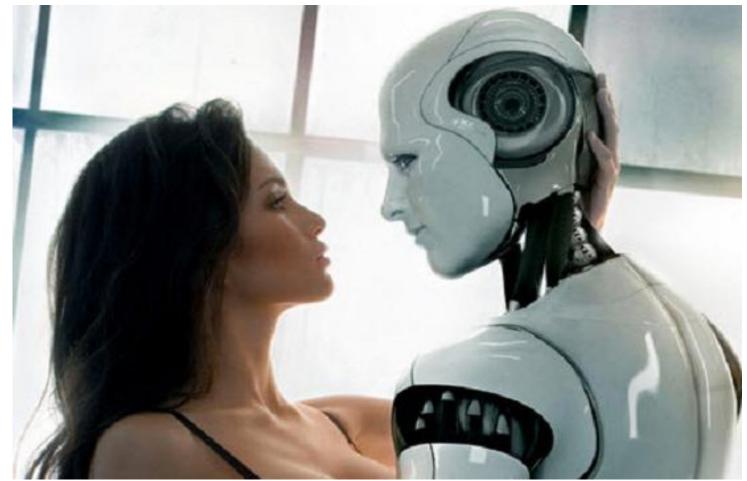

### WHAT CAN WE FALL IN LOVE WITH?

- Missing a finger?
- Missing an arm?
- Missing an arm & a leg?
- Transplanted face ?
- Can we love a person
  - With a pace maker?
  - With bionic eyes?
  - Who we know only through their avatar?