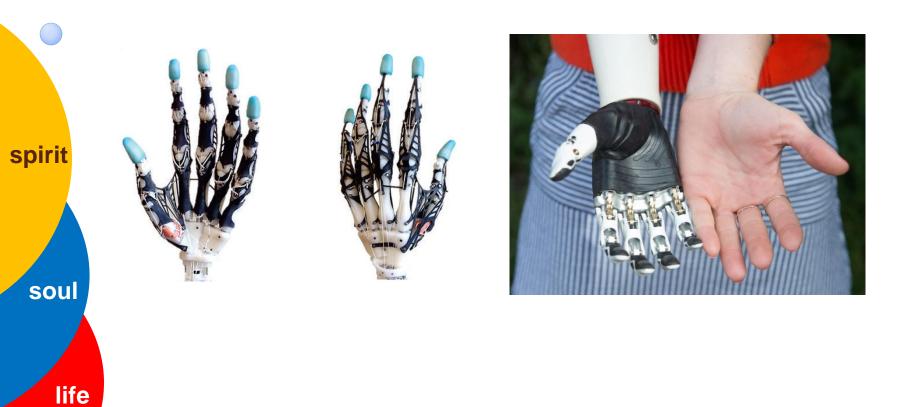

### THE STATE OF MERGING: LIMBS

Limbs relate to our future, head from our past Myth of Oedipus

Technology in Human Evolution

spirit

soul

life