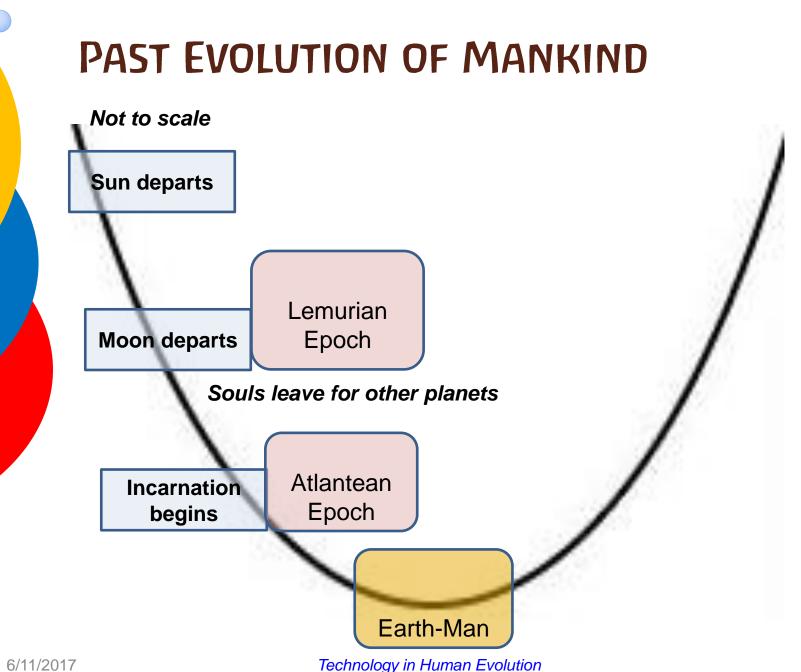

#### **OUR DARKEST AND HARDEST ERA**

- "Before the exit of the moon, everything that should have been habitable on earth was often hardened, crusted, withered, mummified.
- There was actually a period when souls were seeking in vain for bodies for their own evolution on earth. The consequence was that certain beings simply could not at that time have returned to the physical plane as men. They could not have incarnated again on the earth.
- These beings then went to other cosmic bodies that had separated from the sun, namely, to Venus, Jupiter, Saturn and Mars. There was a time when the majority of these beings who should normally have incarnated on the earth according to their nature and their stage of evolution, placed themselves under the protection of the beings of Mars, Jupiter, Venus or Saturn, having ascended to and populated these cosmic bodies.
- Only the strongest souls found it possible to cope with the stubborn bodies and keep them flexible. It was only the best soul material that then came again to the earth, because its power to master the stubborn bodies was the greatest. But under such conditions evolution could not have progressed." -- *Rosicrucian Esotericism*, lecture 7, GA109
- Return to earth: in groups from planets  $\rightarrow$  races (Lemuria&Atlantis)

#### HUMANS LEAVE THE EARTH AND RETURN

- [Occult Science] Human souls left the earth (during Lemurian and Atlantean) for other planets and better conditions
  - Mars, Jupiter and the other planets: source of oracles
- In Atlantis man was the last being to enter the earth
- All men returned to earth from the other planets by 1879
- 1880: now beings from cosmic regions could enter into relation with man *on the earth*
- Since 1880, Vulcan beings *descend into earthly evolution*
- They are the first, super-earthly beings to bring messages
- To them we owe our Spiritual Science